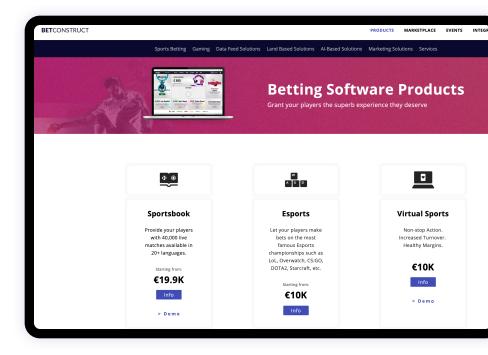

# **SPORTS BETTING SOLUTIONS**

BetConstruct's **Sportsbook** is the most complete Sportsbook offer in the market with 15,000+ Live events and 25,000+ Pre Match events monthly. It is backed by powerful risk management solution and back office tools.

The betting solution also includes **Virtual Sports** and **Esports**. The latter offers over
10,000 unique live events monthly and 4000+
pre-match events including 10 major
championships such as LoL, Overwatch, CS:GO,
DOTA2, KoG, Starcraft, Starcraft2, Rainbow Six.

Virtual Sports Software comes with 8 sports types namely Virtual Football Pro, Virtual Football League, Virtual Football Penalty Kicks, Horse Racing, Greyhound Racing, Car Racing, Virtual Bicycle, and Virtual Tennis that are enhanced with the latest 3D technologies and powerful sound effects.